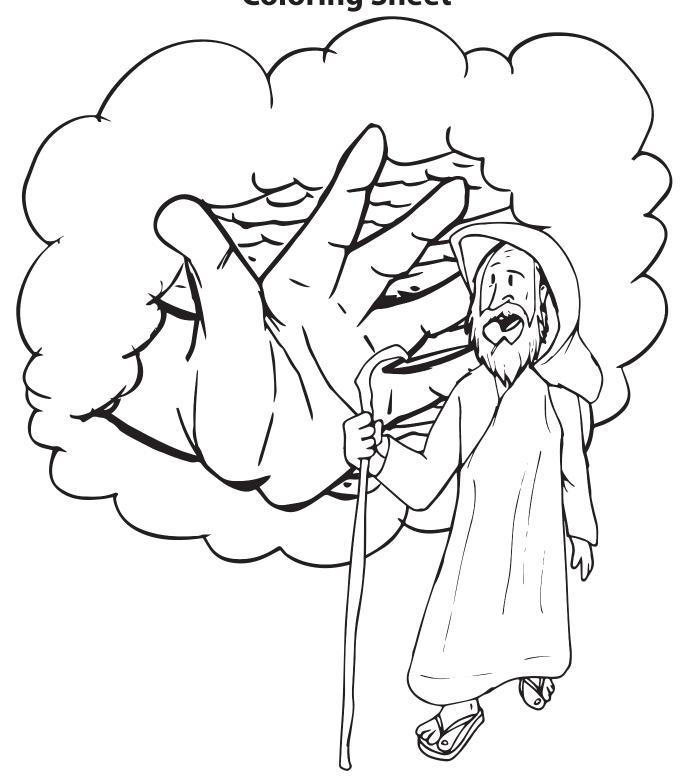

# Activity Book Old Testament 1 LESSON 11

First Man to Be Taken to Paradise Coloring Sheet

All Ages

"Then we who are alive and remain shall be caught up together with them in the clouds to meet the Lord in the air. And thus we shall always be with the Lord" (1 Thessalonians 4:17).

Lesson 11: First Man to be Taken by God to Paradise Without Dying